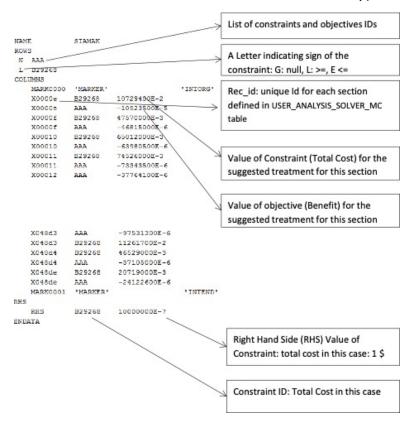

## **MPS File in Pavement**

Once data preparation is completed in the AgileAssets software and all benefit and costs for all treatments are calculated, the problem is formulated and ready to be passed to solver. Problem formulation is passed to the solver in a text file in a standard format called Mathematical Programing System (MPS). The MPS file simply contains the values of constrains and objectives as depicted in the following picture.

MPS is a standard format and further information about it can be found in many places such as Wikipedia: http://en.wikipedia.org/wiki/MPS\_(format)

USER\_ANALYSIS\_SOLVER\_MC table stores information related to MPS file.